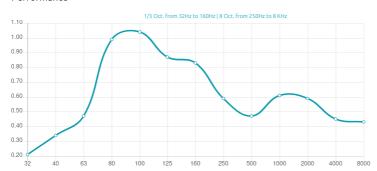

#### Performance

# Type:

Pistonic Diaphragmatic Absorber Absorption Range: 80 Hz to 120 Hz Peak Absorption Frequency: 90 Hz

# Wall Bass Trap

With a peak absorption from 80 Hz to 120 Hz, the Wall Bass Trap offers an enriched acoustic experience, directly attenuating standing waves. The various front designs available for the Wall Bass Trap allow you to create artistic patterns when mounted on the walls of your home studio or recording room, completely indistinguishable from the Artnovion absorber range.

The Wall Bass Trap - 595 x 1190 - equivalent to 2 standard panels, is equipped with a weighted pistonic membrane enclosing a volume with a high performance acoustic core. This design allows for a precisely tuned, high performance absorption. Bringing you the maximum performance in as least space as possible.