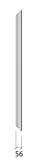

### Dimensions:

FG - LW | 595x1190x56mm | 8.28 Kg FG - NW | 595x1190x56mm | 8.12 Kg