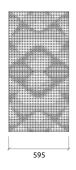

### Dimensions:

FG - LW | 595x1190x56mm | 8.28 Kg FG - NW | 595x1190x56mm | 8.12 Kg

The Wall Bass Trap - 595 x 1190 - equivalent to 2 standard panels, is equipped with a weighted pistonic membrane enclosing a volume with a high performance acoustic core. This design allows for a precisely tuned, high performance absorption. Bringing you the maximum performance in as least space as possible.